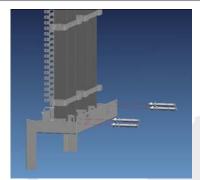

## **SPECIFICATION**

The Distribution Frame is a double vertical, modular distribution frame offering ease of transport and flexibility of installation.

- Material: Distribution Frame used is 1.5mm cold rolled-steel, Gray powder coating.
- Capacity: 1380 Pairs (using 10 pairs module.)
- Weight: about 13Kg

**Distribution Frame** 

is fixed with the screws in the wall.

Distribution Frame without Legs.

| Dimensions   | Height×Width×Depth |
|--------------|--------------------|
| With legs    | 1920×594×210(mm)   |
| Without legs | 1770×594×210(mm)   |