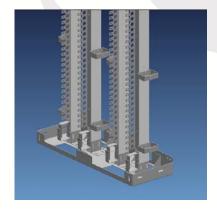

## **SPECIFICATION**

The Distribution Frame is a double vertical, modular distribution frame offering ease of transport and flexibility of installation.

- Material: Distribution Frame used is 1.5mm cold rolled-steel, Gray powder coating.
- Capacity: 1380 Pairs (using 10 pairs module.)
- Weight: about 13Kg

**Distribution Frame** 

is fixed with the screws in the wall.

Distribution Frame without Legs.

| Dimensions   | Height×Width×Depth |
|--------------|--------------------|
| With legs    | 1920×594×210(mm)   |
| Without legs | 1770×594×210(mm)   |