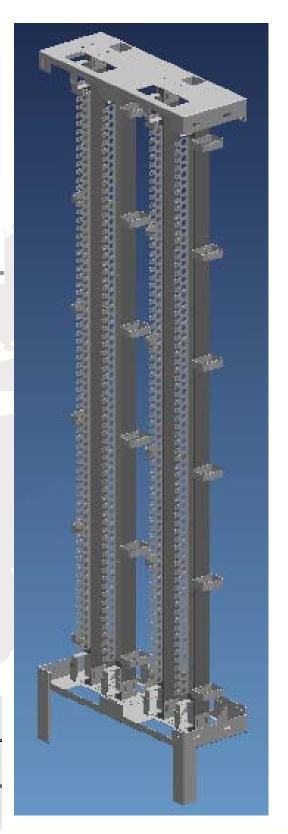

## **SPECIFICATION**

The Distribution Frame is a double vertical, modular distribution frame offering ease of transport and flexibility of installation.

- Material: Distribution Frame used is 1.5mm cold rolled-steel, Gray powder coating.
- Capacity: 1380 Pairs (using 10 pairs module.)
- Weight: about 13Kg

**Distribution Frame** 

is fixed with the screws in the wall.

Distribution Frame without Legs.

| Dimensions   | Height×Width×Depth |
|--------------|--------------------|
| With legs    | 1920×594×210(mm)   |
| Without legs | 1770×594×210(mm)   |